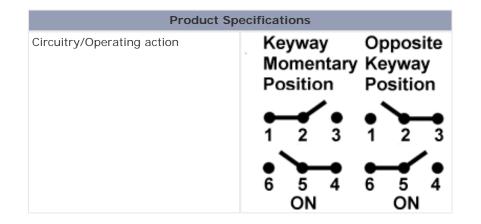

| Product Type     | MICRO SWITCH™ Paddle                          |
|------------------|-----------------------------------------------|
| Housing Type     | 2 Lamp Circuits, Rectangle                    |
| Contact Type     | Silver Contacts                               |
| Circuitry        | DPDT                                          |
| Action           | 2 position                                    |
| Mounting         | Snap-in Panel                                 |
| Lamp Type        | Incandescent, No Lamp Installed               |
| Termination      | 0.110 in x 0.020 in (Solder or Quick-Connect) |
| Lever Type       | Paddle                                        |
| Availability     | Global                                        |
| UNSPSC Code      | 30211999                                      |
| UNSPSC Commodity | 30211908 Paddle switches                      |
| Series Name      | AML23                                         |